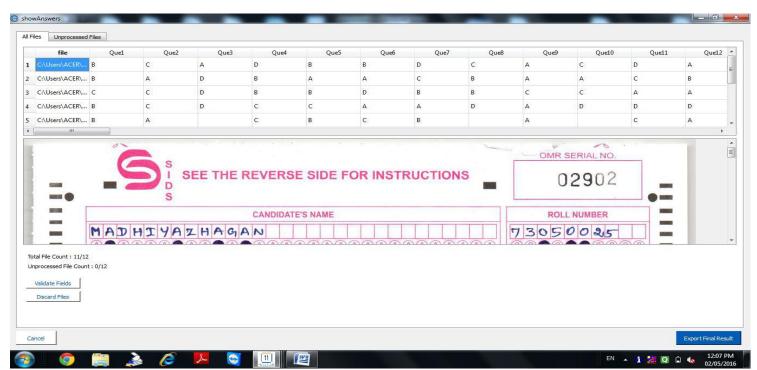

# Step-14.

Select file path to view full image in grid view for random checking.

#### Step-15.

#### View OMR sheet for scrolling up and down

## **Step-16.** Select any question for view the response and omr sheet randomly