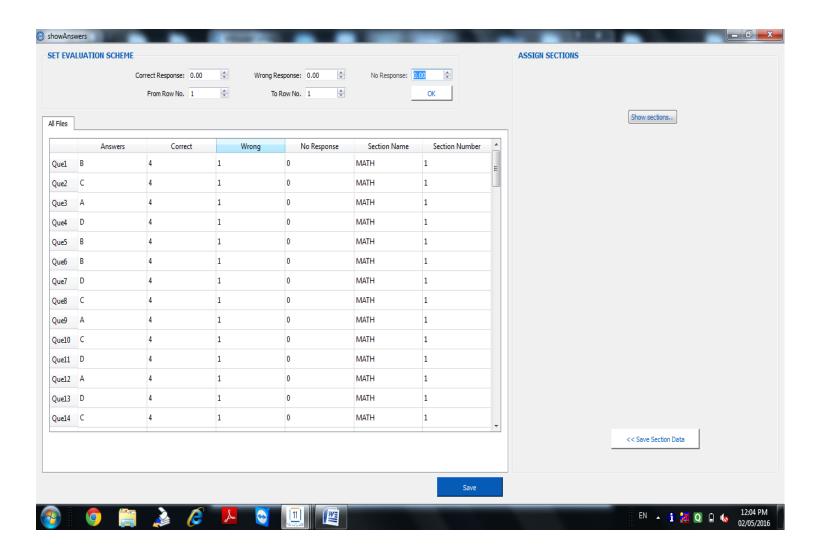

#### Step-8.

Assign Section accordingly ie question wise or subject wise. You can make and delete section use add new button and delete buttion

#### Step-9.

Set evaluation scheme for correct response and wrong response accordingly section wise and question wise as you required.

Note: You can set marking scheme in negative if required.

Save section data and marking scheme