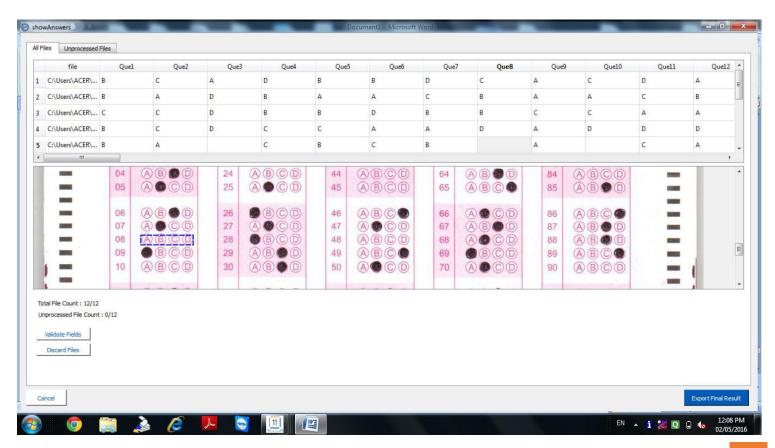

# Step-17.

Click Export final result button after complete the reading process.

## **Step-18.**

Get output result in three phase in scanned OMR sheet folder.

- 1- Processed File folder
- 2- Unprocessed file folder
- 3- Result.