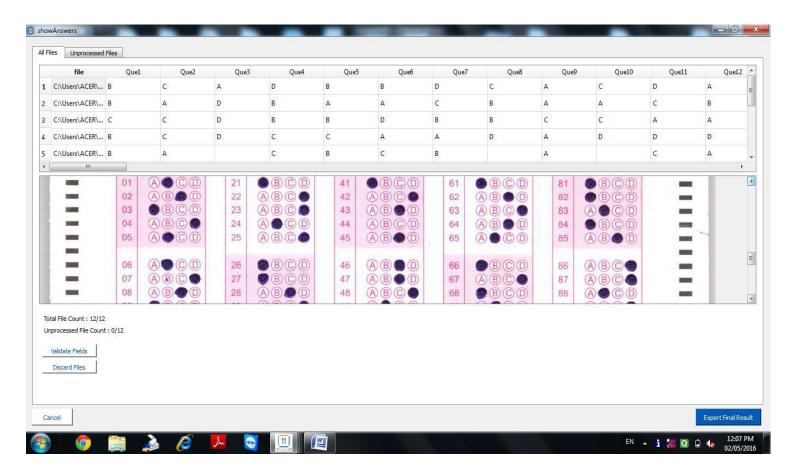

## **Step-16.** Select any question for view the response and omr sheet randomly