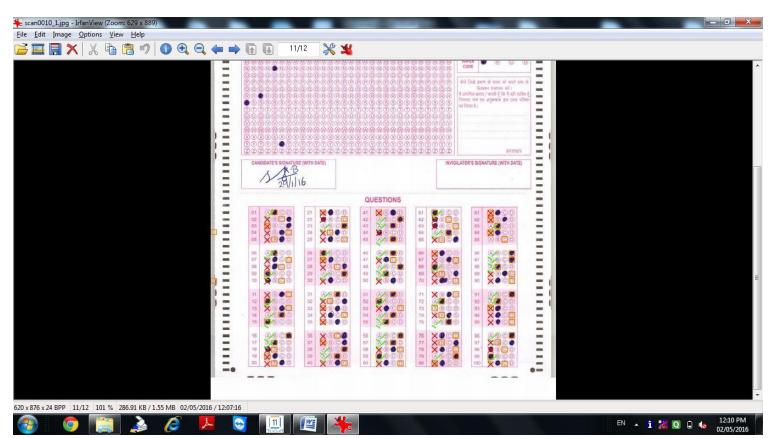

# Step-14.

Select file path to view full image in grid view for random checking.

#### View OMR sheet for scrolling up and down

## **Step-16.** Select any question for view the response and omr sheet randomly