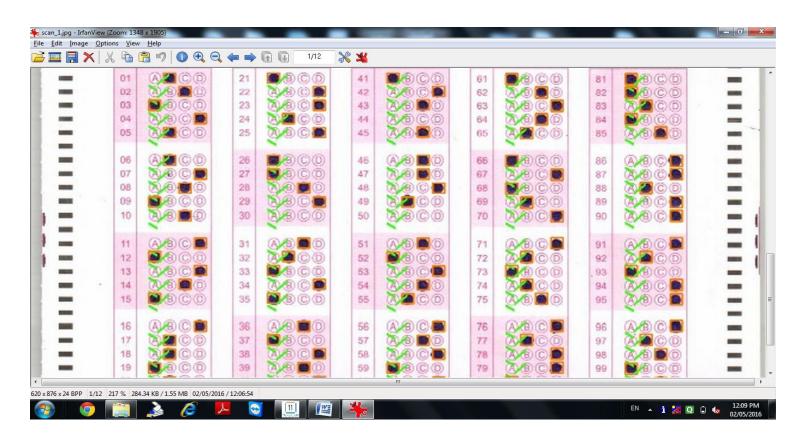

# Step-19.

See the duplicate OMR sheet with tick mark technology,  $(\sqrt{})$  right for correct answer in **green color**, (x) for wrong answers in **red color**, ( $\square$ ) for answer key in **orange color**.