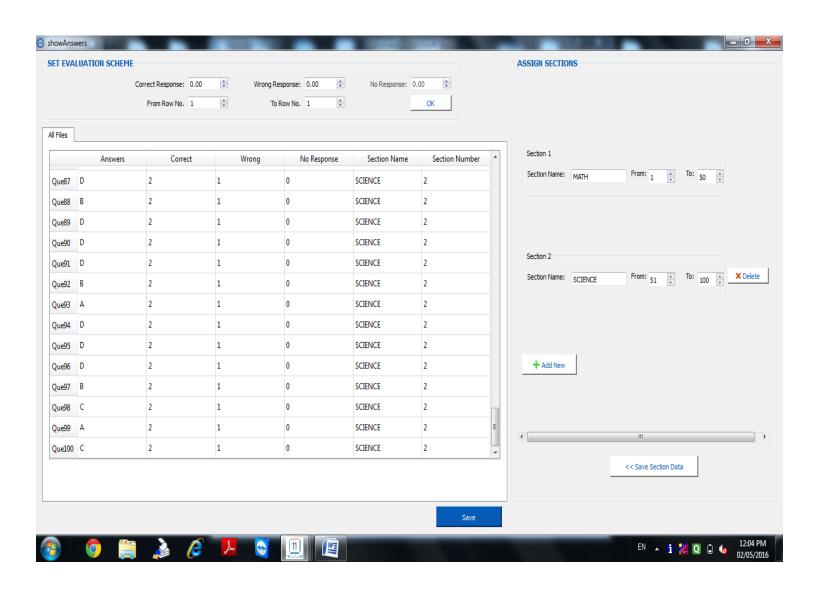

#### Step-8.

Assign Section accordingly ie question wise or subject wise. You can make and delete section use add new button and delete buttion

#### Step-9.

Set evaluation scheme for correct response and wrong response accordingly section wise and question wise as you required.

Note: You can set marking scheme in negative if required.

Save section data and marking scheme