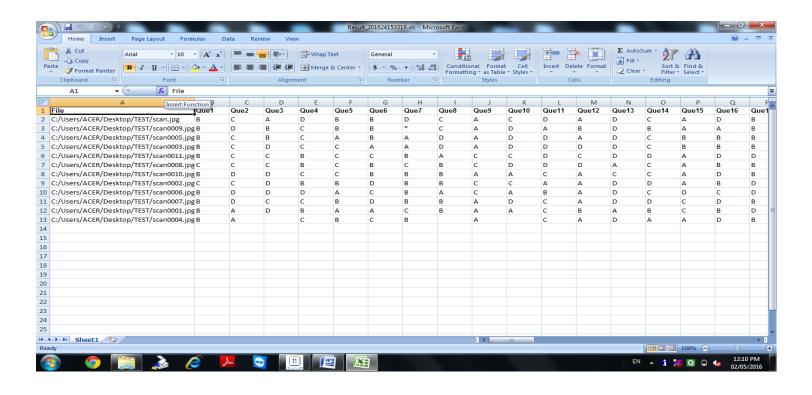

# Step-17.

Click Export final result button after complete the reading process.

Result.xls contains all data from OMR sheet with section wise, correct answers, wrong answers, blank answers, and ranking details of all the candidates.

Unprocessed file folder contains unmatched paper with OMR sheet i.e. blank document etc.