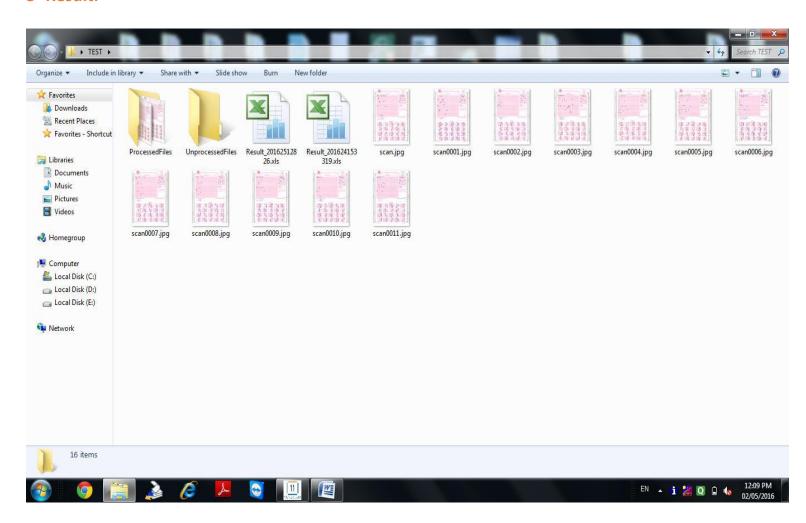

## **Step-18.**

Get output result in three phase in scanned OMR sheet folder.

- 1- Processed File folder
- 2- Unprocessed file folder
- 3- Result.

Result.xls contains all data from OMR sheet with section wise, correct answers, wrong answers, blank answers, and ranking details of all the candidates.

Unprocessed file folder contains unmatched paper with OMR sheet i.e. blank document etc.