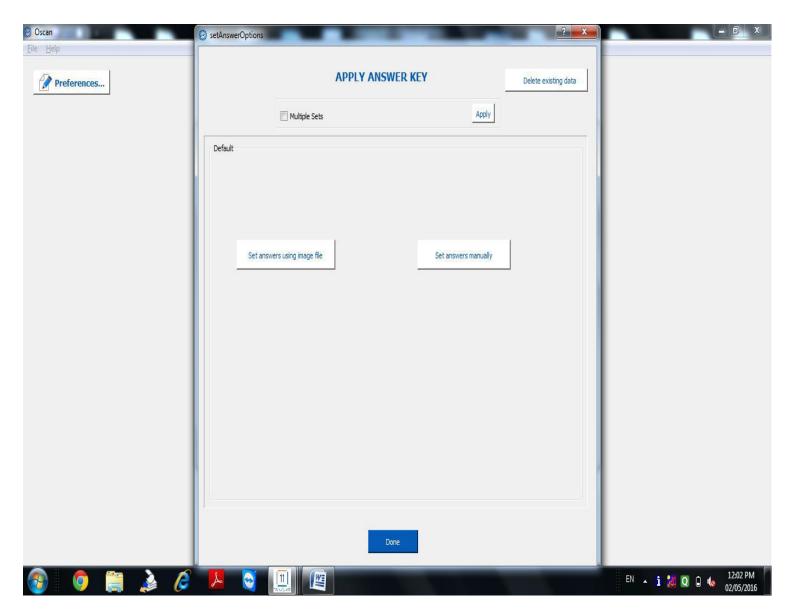

#### Step-5.

**Click Apply answer key button** 

- (i) Delete existing data
- (ii) Select multiple sets option if you have more then one set / booklet series for process the result accordingly
- (iii) Use any one option for applying answer key either set answers using image file or set answers manually

#### Step-6.

If set answers using image file click the image button and select answer key image file from required path accordingly next three slides