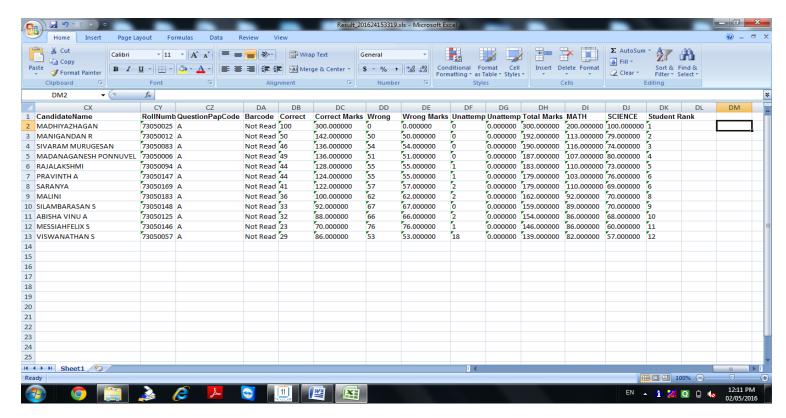

Result.xls contains all data from OMR sheet with section wise, correct answers, wrong answers, blank answers, and ranking details of all the candidates.

Unprocessed file folder contains unmatched paper with OMR sheet i.e. blank document etc.