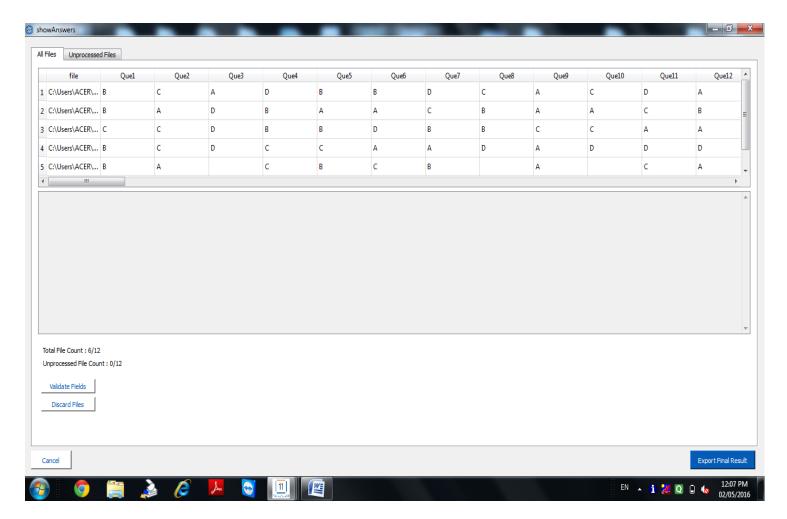

# Step-17.

Click Export final result button after complete the reading process.

## **Step-18.**

Get output result in three phase in scanned OMR sheet folder.

- 1- Processed File folder
- 2- Unprocessed file folder
- 3- Result.

Result.xls contains all data from OMR sheet with section wise, correct answers, wrong answers, blank answers, and ranking details of all the candidates.

Unprocessed file folder contains unmatched paper with OMR sheet i.e. blank document etc.