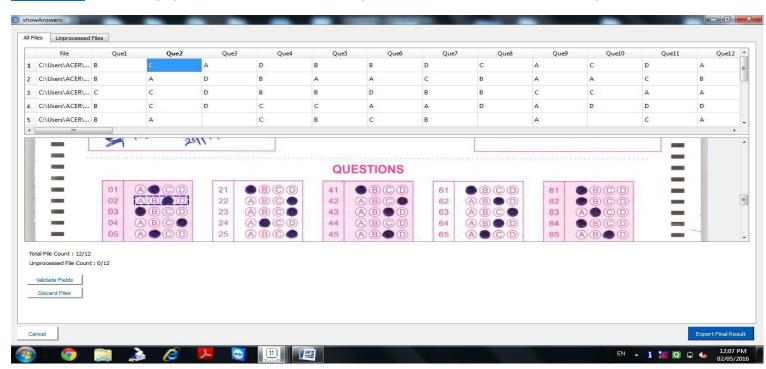

#### Step-7.

Oscan read the bubbles from the omr sheet you have select for answer key