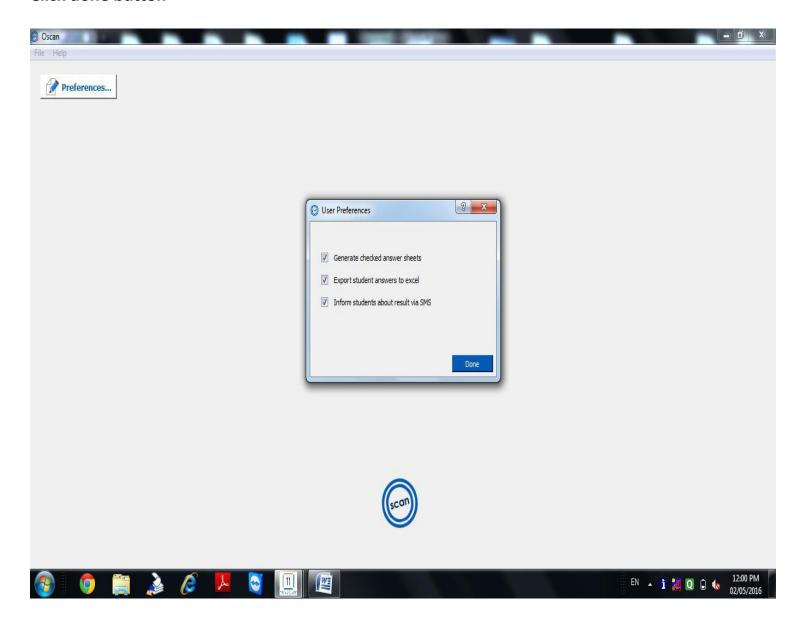

## Step-3.

**Select user Preferences....** 

A- To generate checked answer sheet

B- To export answers i.e. A, B, C, D in excel file

**C- To Inform Students Result via SMS** 

#### **Click done button**