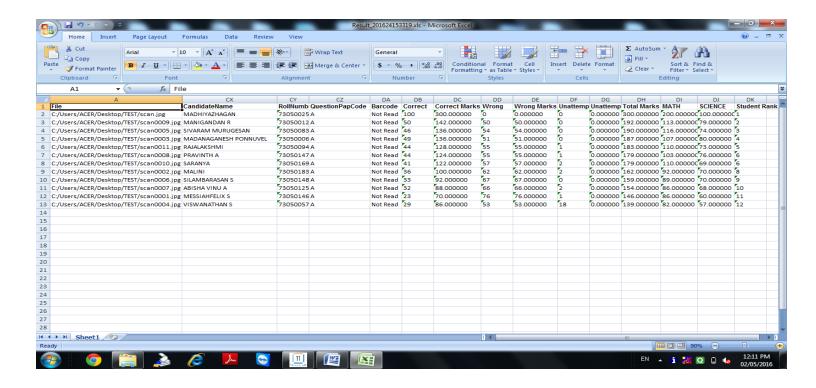

## **Step-18.**

Get output result in three phase in scanned OMR sheet folder.

- 1- Processed File folder
- 2- Unprocessed file folder
- 3- Result.

Result.xls contains all data from OMR sheet with section wise, correct answers, wrong answers, blank answers, and ranking details of all the candidates.

Unprocessed file folder contains unmatched paper with OMR sheet i.e. blank document etc.