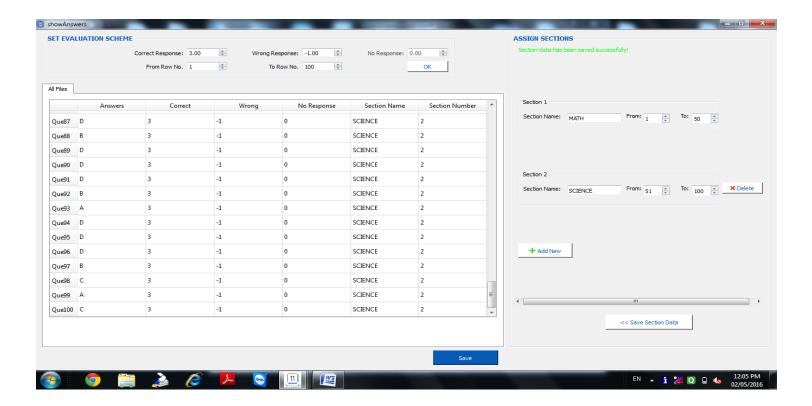

#### Step-9.

Set evaluation scheme for correct response and wrong response accordingly section wise and question wise as you required.

Note: You can set marking scheme in negative if required.

Save section data and marking scheme