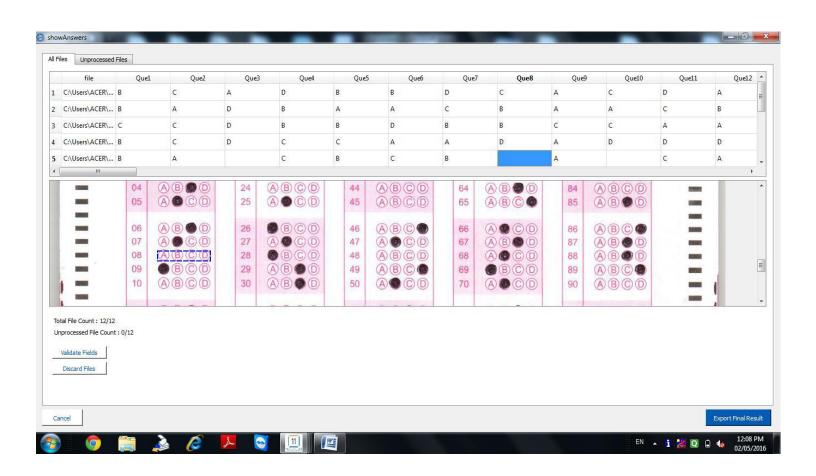

## **Step-16.** Select any question for view the response and omr sheet randomly