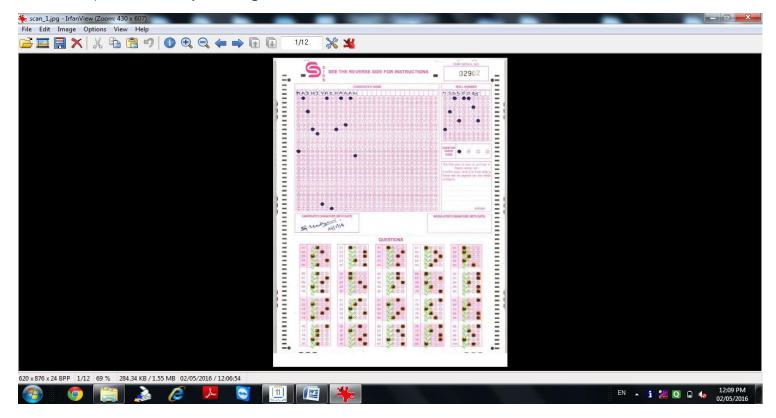

# Step-19.

See the duplicate OMR sheet with tick mark technology,  $(\sqrt{})$  right for correct answer in **green color**, (x) for wrong answers in **red color**, ( $\square$ ) for answer key in **orange color**.