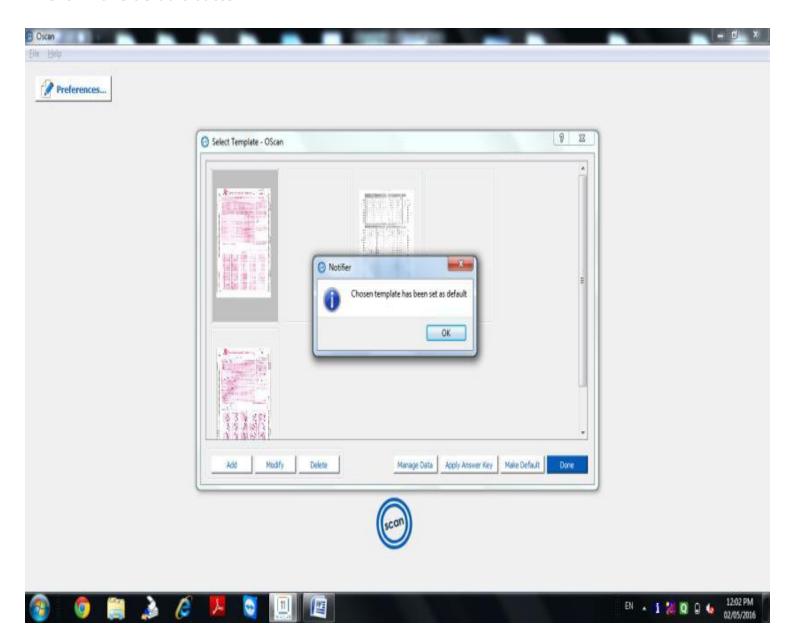

#### **Select template option**

## A- Click design template according your requirement

#### **B- Click make default button**