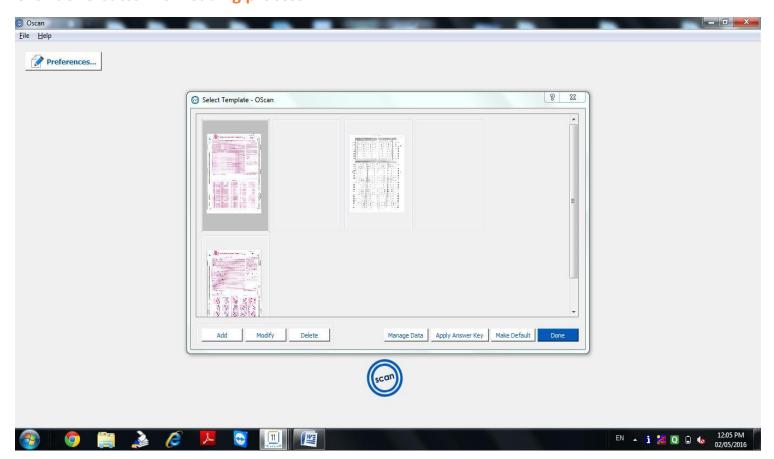

#### **Select template option**

## A- Click design template according your requirement

#### **B- Click make default button**