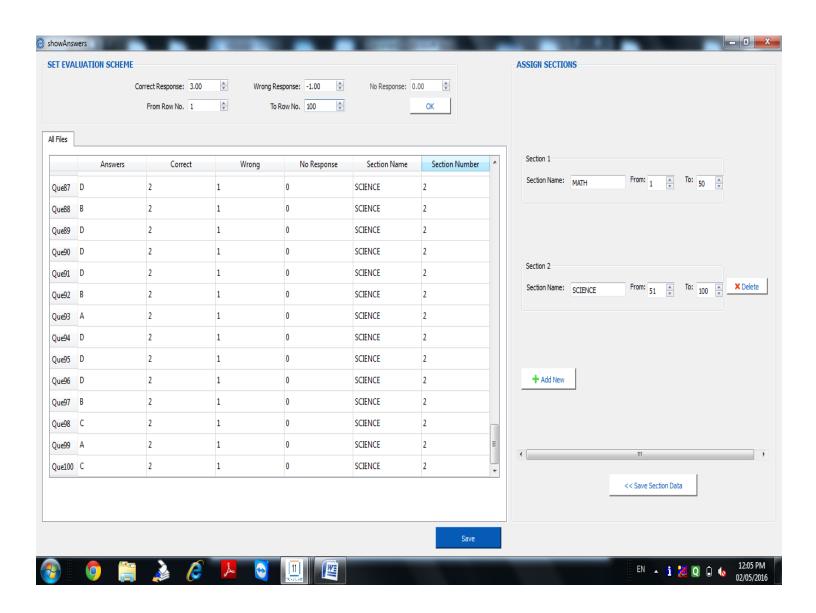

#### Step-9.

Set evaluation scheme for correct response and wrong response accordingly section wise and question wise as you required.

Note: You can set marking scheme in negative if required.

Save section data and marking scheme