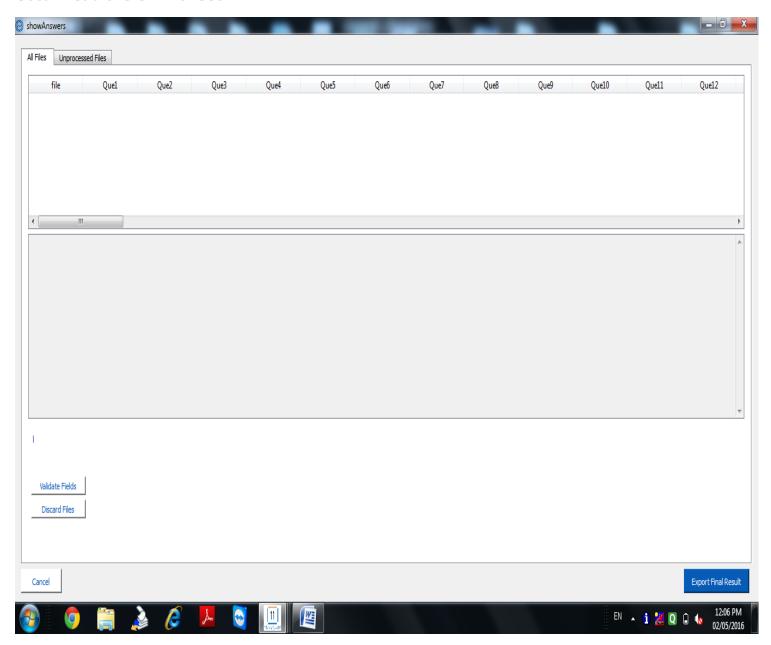

# Step-14.

Select file path to view full image in grid view for random checking.

# Step-17.

Click Export final result button after complete the reading process.