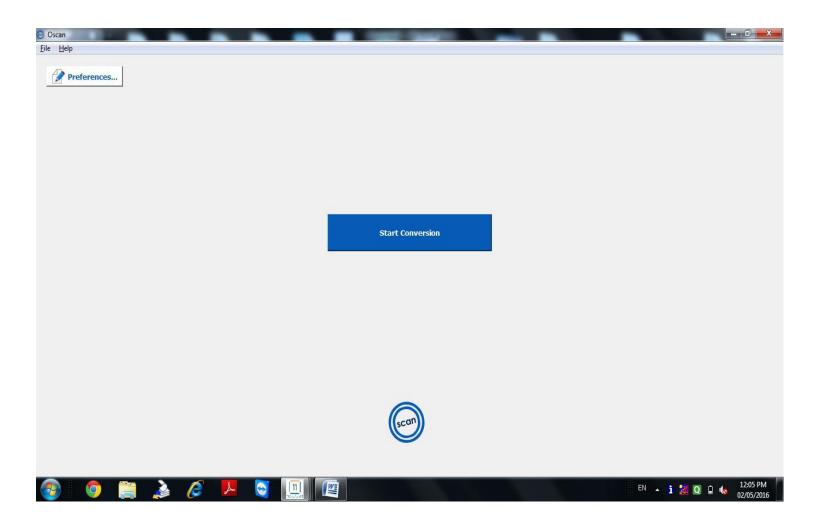

#### Step-6.

If set answers using image file click the image button and select answer key image file from required path accordingly next three slides

#### Slide (A)



#### Slide (B)



#### Slide(C)



#### Step-7.

Oscan read the bubbles from the omr sheet you have select for answer key



#### Step-8.

Assign Section accordingly ie question wise or subject wise. You can make and delete section use add new button and delete buttion



#### Step-9.

Set evaluation scheme for correct response and wrong response accordingly section wise and question wise as you required.

Note: You can set marking scheme in negative if required.



Save section data and marking scheme



## **Step-10.**

Click done button for reading process.



# **Step-11.**

#### **Select start conversion button**



#### **Step-12.**

Select folder path which contains scanned OMR Sheet.



## **Step-13.**

#### Oscan read the OMR sheet.





# Step-14.

Select file path to view full image in grid view for random checking.



#### Step-15.

#### View OMR sheet for scrolling up and down



## **Step-16.** Select any question for view the response and omr sheet randomly







# Step-17.

Click Export final result button after complete the reading process.



## **Step-18.**

Get output result in three phase in scanned OMR sheet folder.

- 1- Processed File folder
- 2- Unprocessed file folder
- 3- Result.



# Step-19.

See the duplicate OMR sheet with tick mark technology,  $(\sqrt{})$  right for correct answer in **green color**, (x) for wrong answers in **red color**, ( $\square$ ) for answer key in