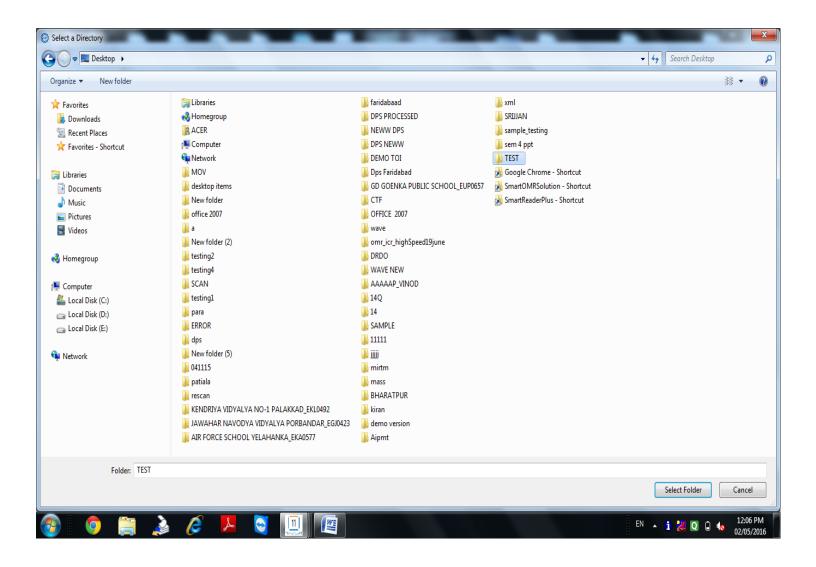

select answer key image file from required path accordingly next three slides

#### Slide (A)



#### Slide (B)



#### Slide(C)



#### Step-7.

Oscan read the bubbles from the omr sheet you have select for answer key



#### Step-8.

Assign Section accordingly ie question wise or subject wise. You can make and delete section use add new button and delete buttion



#### Step-9.

Set evaluation scheme for correct response and wrong response accordingly section wise and question wise as you required.

Note: You can set marking scheme in negative if required.



Save section data and marking scheme



## **Step-10.**

Click done button for reading process.



# **Step-11.**

#### **Select start conversion button**



#### **Step-12.**

Select folder path which contains scanned OMR Sheet.



## **Step-13.**

#### Oscan read the OMR sheet.





# Step-14.

Select file path to view full image in grid view for random checking.



#### Step-15.

#### View OMR sheet for scrolling up and down



## **Step-16.** Select any question for view the response and omr sheet randomly







# Step-17.

Click Export final result button after complete the reading process.



## **Step-18.**

Get output result in three phase in scanned OMR sheet folder.

- 1- Processed File folder
- 2- Unprocessed file folder
- 3- Result.



# Step-19.

See the duplicate OMR sheet with tick mark technology,  $(\sqrt{})$  right for correct answer in **green color**, (x) for wrong answers in **red color**, ( $\square$ ) for answer key in **orange color**.







Result.xls contains all data from OMR sheet with