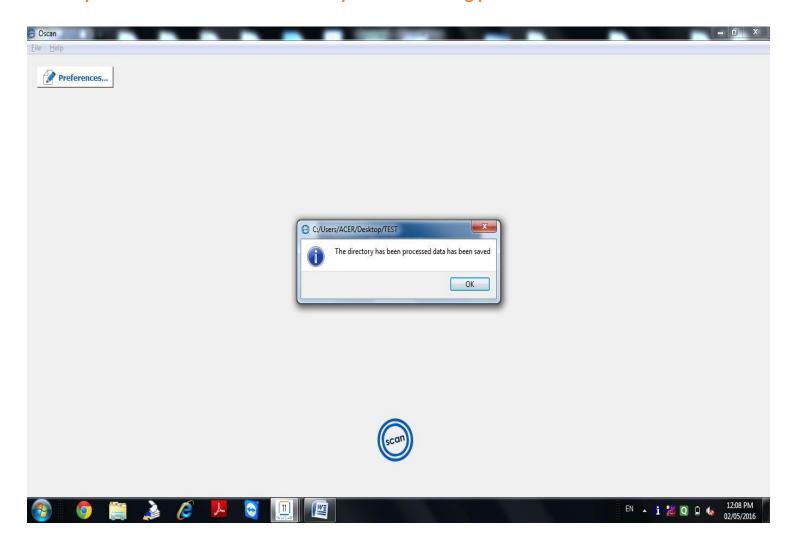

## **Step-18.**

Get output result in three phase in scanned OMR sheet folder.

- 1- Processed File folder
- 2- Unprocessed file folder
- 3- Result.