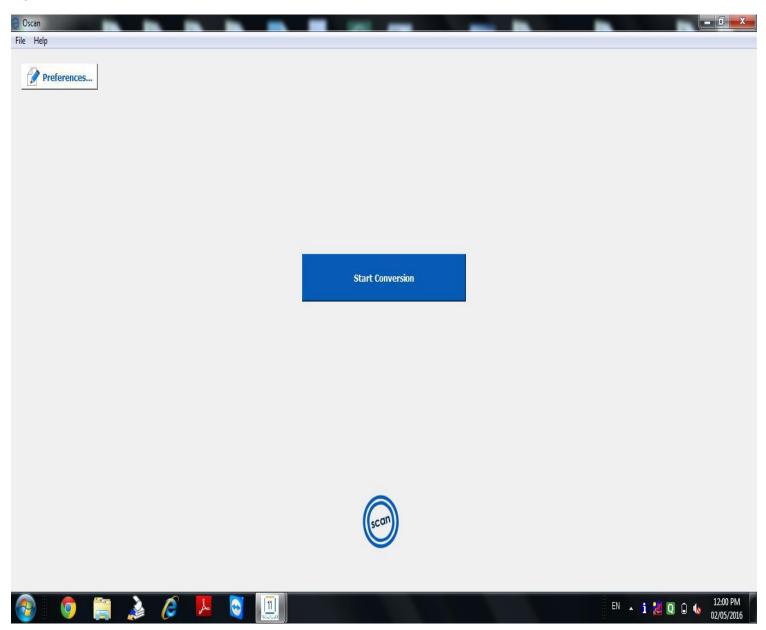

# **OSCAN OMR SOFTWARE USER MANNUAL**

**FOR ONLINE SUPPORT** PLEASE CONTACT HELPLINE NO. +91 11 26388387, 88, 89 +91-9999124674

Address: A-86, DDA Shed, Okhla Industrial Area, Phase - 2

New Delhi - 110 020

Phone :+91-9811211828, +91-9873177076 +91-11-26388387, 88, 89

Email:info@multigraphics.in. praveen.sharma@multigraphics.in



# **Oscan OMR Software User Guide Manual**

# Step-1

Download the Oscan Software from omrscannersolution.com.

Double click on downloaded file. Oscan is installed



Now Oscan software is ready to use.

# Step-2.

# **Open Oscan Software**



## Step-3.

**Select user Preferences....** 

A- To generate checked answer sheet

B- To export answers i.e. A, B, C, D in excel file

**C- To Inform Students Result via SMS** 

#### **Click done button**



## Step-4.

#### **Select template option**

## A- Click design template according your requirement

#### **B- Click make default button**



#### Step-5.

**Click Apply answer key button** 

- (i) Delete existing data
- (ii) Select multiple sets option if you have more then one set / booklet series for process the result accordingly
- (iii) Use any one option for applying answer key either set answers using image file or set answers manually



#### Step-6.

If set answers using image file click the image button and select answer key image file from required path accordingly next th